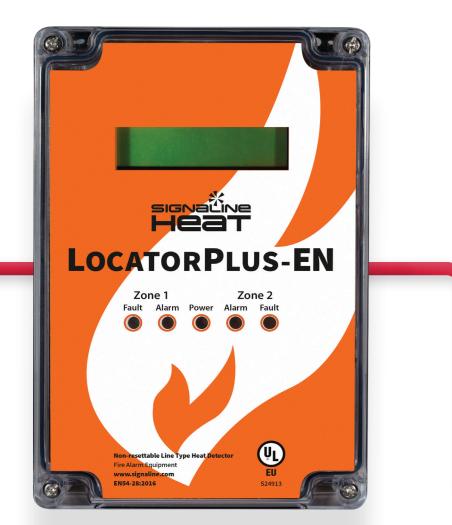

Signaline FT-EN

EN54 part 28 approved linear heat detection system

Approved to EN54 part 28:2016

Low Smoke Zero Halogen (LSZH) cable UV resistant with improved chemical and corrosion resistance

Signaline
LocatorPlus-EN
provides an
exact alarm
location as
well as a
MODBUS
output

and fault

monitoring

Packed with features:

- No false alarms
- Maintenance free
- Easy installation
- Compatible with addressable and conventional systems
- Long alarm zones (upto 1,000m)
- Fast alarm response
- Indoor and outdoor applications
- Intrinsically safe when used with a galvanic isolator
- 78°C or 88°C Alarm Temperatures
- Alarm and Fault Test button in the End of Line unit