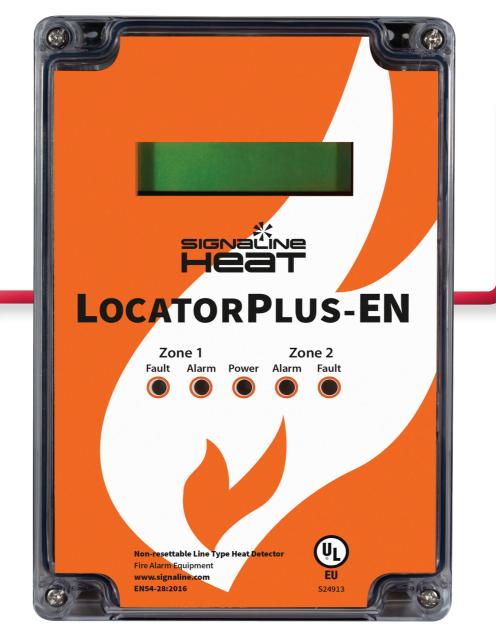

Signaline FT-EN

EN54 part 28 approved linear heat detection system

Approved to EN54 part 28:2016

Low Smoke Zero Halogen (LSZH) cable UV resistant with improved chemical and corrosion resistance

Signaline
LocatorPlus-EN
provides an
exact alarm
location as
well as a
MODBUS
output

and fault

monitoring

Packed with features:

- No false alarms
- Maintenance free
- Easy installation
- Compatible with addressable and conventional systems
- Long alarm zones (upto 1,000m)
- Fast alarm response
- Indoor and outdoor applications
- Intrinsically safe when used with a galvanic isolator
- 78°C or 88°C Alarm Temperatures
- Alarm and Fault Test button in the End of Line unit