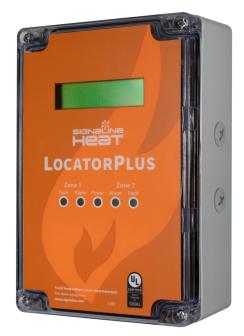

## Signaline LocatorPlus Dual zone monitor module

Compatible with: Signaline FT, Signaline FT-R IP rating: IP65 Independent or interlocking modes Monitors 2 zones of up to 3000m each

Tel: +44(0)1252 725257 Email: sales@lgmproducts.com Revision 1.3 (2018) Web: www.lgmproducts.com © 2018/19 LGM Products Ltd. ISO 9001:2015 certified

## signačii HEZ

| Model                  | Signaline LocatorPlus (SLP-001)                                                          |
|------------------------|------------------------------------------------------------------------------------------|
| Dimensions             | 180 x 120 x 60.5mm HxWxD                                                                 |
| IP Rating              | IP65                                                                                     |
| Finish                 | Light Grey with clear lid                                                                |
| Display                | 2 line, 16 character backlit display showing zone status                                 |
| Approvals              | UL 864 10th ed.                                                                          |
| Operating voltage      | 12-36Vdc                                                                                 |
| Operating current      | <12mA <4mA                                                                               |
| Alarm current          | <40mA <15mA                                                                              |
| Operating temp. range  | -20°C – +50°C (-4°F – +122°F)                                                            |
| Terminal blocks        | Spacing 5mm Rising Clamp                                                                 |
| Rating                 | 16A                                                                                      |
| Wire size              | 0.08mm2 (28AWG) to 4mm2 (11AWG)                                                          |
| Supervised circuits    | Power, Input Zone 1 & Input Zone 2                                                       |
| Inputs                 | Up to two zones of Signaline FT or FT-R Linear<br>Heat Detection                         |
| Zone length            | 1-3000m (10,000ft)                                                                       |
| End of Line resistor   | 1kohm (included)                                                                         |
| Short circuit current  | 0.5mA                                                                                    |
| Max voltage            | 5V                                                                                       |
| Ground fault impedance | Oohms                                                                                    |
| Communications         | Two wire RS-485 Modbus RTU (field wiring limited to same room to comply with UL listing) |
| Sounder                | 2.4kHz 92dBa @ 10cm Buzzer                                                               |
| Alarm                  | 2x Form C volt-free relay contacts (resistive, com-<br>mon)                              |
| Max V                  | 30Vac or 42.4Vdc                                                                         |
| Max Current            | 2A Max Switching Power 60W, 62.5VA                                                       |
| Fault                  | 2x Optoisolated phototransistor output (resistive, common)                               |
| Max V                  | 35Vdc                                                                                    |
| Max Current            | 80mA Max Power Dissipation 150mW                                                         |