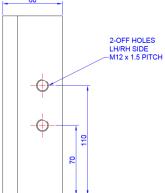

## signačii HEZ

| Model                  | Signaline LocatorPlus (SLP-001)                                                          |
|------------------------|------------------------------------------------------------------------------------------|
| Dimensions             | 180 x 120 x 60.5mm HxWxD                                                                 |
| IP Rating              | IP65                                                                                     |
| Finish                 | Light Grey with clear lid                                                                |
| Display                | 2 line, 16 character backlit display showing zone status                                 |
| Approvals              | UL 864 10th ed.                                                                          |
| Operating voltage      | 12-36Vdc                                                                                 |
| Operating current      | <12mA <4mA                                                                               |
| Alarm current          | <40mA <15mA                                                                              |
| Operating temp. range  | -20°C – +50°C (-4°F – +122°F)                                                            |
| Terminal blocks        | Spacing 5mm Rising Clamp                                                                 |
| Rating                 | 16A                                                                                      |
| Wire size              | 0.08mm2 (28AWG) to 4mm2 (11AWG)                                                          |
| Supervised circuits    | Power, Input Zone 1 & Input Zone 2                                                       |
| Inputs                 | Up to two zones of Signaline FT or FT-R Linear<br>Heat Detection                         |
| Zone length            | 1-3000m (10,000ft)                                                                       |
| End of Line resistor   | 1kohm (included)                                                                         |
| Short circuit current  | 0.5mA                                                                                    |
| Max voltage            | 5V                                                                                       |
| Ground fault impedance | Oohms                                                                                    |
| Communications         | Two wire RS-485 Modbus RTU (field wiring limited to same room to comply with UL listing) |
| Sounder                | 2.4kHz 92dBa @ 10cm Buzzer                                                               |
| Alarm                  | 2x Form C volt-free relay contacts (resistive, com-<br>mon)                              |
| Max V                  | 30Vac or 42.4Vdc                                                                         |
| Max Current            | 2A Max Switching Power 60W, 62.5VA                                                       |
| Fault                  | 2x Optoisolated phototransistor output (resistive, common)                               |
| Max V                  | 35Vdc                                                                                    |
| Max Current            | 80mA Max Power Dissipation 150mW                                                         |