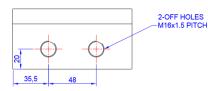

## signačii HEZ

| Model                  | Signaline LocatorPlus (SLP-001)                                                          |
|------------------------|------------------------------------------------------------------------------------------|
| Dimensions             | 180 x 120 x 60.5mm HxWxD                                                                 |
| IP Rating              | IP65                                                                                     |
| Finish                 | Light Grey with clear lid                                                                |
| Display                | 2 line, 16 character backlit display showing zone status                                 |
| Approvals              | UL 864 10th ed.                                                                          |
| Operating voltage      | 12-36Vdc                                                                                 |
| Operating current      | <12mA <4mA                                                                               |
| Alarm current          | <40mA <15mA                                                                              |
| Operating temp. range  | -20°C – +50°C (-4°F – +122°F)                                                            |
| Terminal blocks        | Spacing 5mm Rising Clamp                                                                 |
| Rating                 | 16A                                                                                      |
| Wire size              | 0.08mm2 (28AWG) to 4mm2 (11AWG)                                                          |
| Supervised circuits    | Power, Input Zone 1 & Input Zone 2                                                       |
| Inputs                 | Up to two zones of Signaline FT or FT-R Linear<br>Heat Detection                         |
| Zone length            | 1-3000m (10,000ft)                                                                       |
| End of Line resistor   | 1kohm (included)                                                                         |
| Short circuit current  | 0.5mA                                                                                    |
| Max voltage            | 5V                                                                                       |
| Ground fault impedance | Oohms                                                                                    |
| Communications         | Two wire RS-485 Modbus RTU (field wiring limited to same room to comply with UL listing) |
| Sounder                | 2.4kHz 92dBa @ 10cm Buzzer                                                               |
| Alarm                  | 2x Form C volt-free relay contacts (resistive, com-<br>mon)                              |
| Max V                  | 30Vac or 42.4Vdc                                                                         |
| Max Current            | 2A Max Switching Power 60W, 62.5VA                                                       |
| Fault                  | 2x Optoisolated phototransistor output (resistive, common)                               |
| Max V                  | 35Vdc                                                                                    |
| Max Current            | 80mA Max Power Dissipation 150mW                                                         |