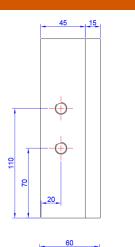

## signačii HEZ

| Model                  | Signaline LocatorPlus (SLP-001)                                                          |
|------------------------|------------------------------------------------------------------------------------------|
| Dimensions             | 180 x 120 x 60.5mm HxWxD                                                                 |
| IP Rating              | IP65                                                                                     |
| Finish                 | Light Grey with clear lid                                                                |
| Display                | 2 line, 16 character backlit display showing zone status                                 |
| Approvals              | UL 864 10th ed.                                                                          |
| Operating voltage      | 12-36Vdc                                                                                 |
| Operating current      | <12mA <4mA                                                                               |
| Alarm current          | <40mA <15mA                                                                              |
| Operating temp. range  | -20°C – +50°C (-4°F – +122°F)                                                            |
| Terminal blocks        | Spacing 5mm Rising Clamp                                                                 |
| Rating                 | 16A                                                                                      |
| Wire size              | 0.08mm2 (28AWG) to 4mm2 (11AWG)                                                          |
| Supervised circuits    | Power, Input Zone 1 & Input Zone 2                                                       |
| Inputs                 | Up to two zones of Signaline FT or FT-R Linear<br>Heat Detection                         |
| Zone length            | 1-3000m (10,000ft)                                                                       |
| End of Line resistor   | 1kohm (included)                                                                         |
| Short circuit current  | 0.5mA                                                                                    |
| Max voltage            | 5V                                                                                       |
| Ground fault impedance | Oohms                                                                                    |
| Communications         | Two wire RS-485 Modbus RTU (field wiring limited to same room to comply with UL listing) |
| Sounder                | 2.4kHz 92dBa @ 10cm Buzzer                                                               |
| Alarm                  | 2x Form C volt-free relay contacts (resistive, com-<br>mon)                              |
| Max V                  | 30Vac or 42.4Vdc                                                                         |
| Max Current            | 2A Max Switching Power 60W, 62.5VA                                                       |
| Fault                  | 2x Optoisolated phototransistor output (resistive, common)                               |
| Max V                  | 35Vdc                                                                                    |
| Max Current            | 80mA Max Power Dissipation 150mW                                                         |