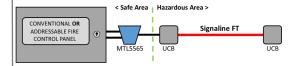

**Conventional Systems** 

**Hazardous Areas** 

Signaline Fixed Temperature Linear Heat Detector (Signaline FT) can detect a build-up of heat anywhere along its length. When any point along the length of the cable reaches a predetermined temperature an alarm is initiated.