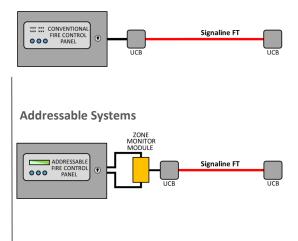

**Conventional Systems** 

**Hazardous Areas** 

Signaline Fixed Temperature Linear Heat Detector (Signaline FT) can detect a build-up of heat anywhere along its length. When any point along the length of the cable reaches a predetermined temperature an alarm is initiated.