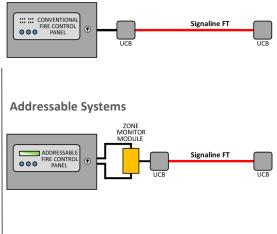

**Hazardous Areas** 

Signaline Fixed Temperature Linear Heat Detector (Signaline FT) can detect a build-up of heat anywhere along its length. When any point along the length of the cable reaches a predetermined temperature an alarm is initiated.

Visit Signaline.com for our complete catalogue.

Signaline FT cable is proudly manufactured in the UK

Compatible with the new Signaline LocatorPlus **Dual Zone Monitor Module** 

Tel: +44(0)1252 725257 Email: sales@lgmproducts.com Address: LGM Products Ltd, Unit 15 Riverside Industrial Park, Farnham, Surrey, GU9 7UG, United Kingdom.