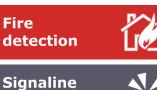

| 1      |  |
|--------|--|
|        |  |
|        |  |
|        |  |
|        |  |
|        |  |
| $\sim$ |  |
|        |  |

| Model                     | Signaline FT-68           |
|---------------------------|---------------------------|
| Alarm temperature         | 68°C (155°F)              |
| Max ambient temp.         | 45°C (113°F)              |
| Min. ambient temp.        | -40°C                     |
| Conductor resistance      | 0.1Ω/M or 0.029Ω/FT @20°C |
| Max voltage               | 42Vdc or 30Vac            |
| Dielectric withstand (UL) | 500Vdc                    |
| Tensile strength          | 1700 N/mm²                |
| Minimum bend radius       | 75mm                      |
| Overall diameter          | 3.5mm                     |
| Weight                    | 13kg/500M                 |
| Outer sheath material     | PVC                       |
| Colour                    | Red                       |
| Approvals                 | FM, UL, cUL, KFI          |