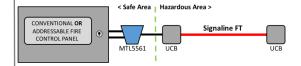

**Hazardous Areas** 

Signaline Fixed Temperature Linear Heat Detector (Signaline FT) can detect a build-up of heat anywhere along its length. When any point along the length of the cable reaches a predetermined temperature an alarm is initiated.